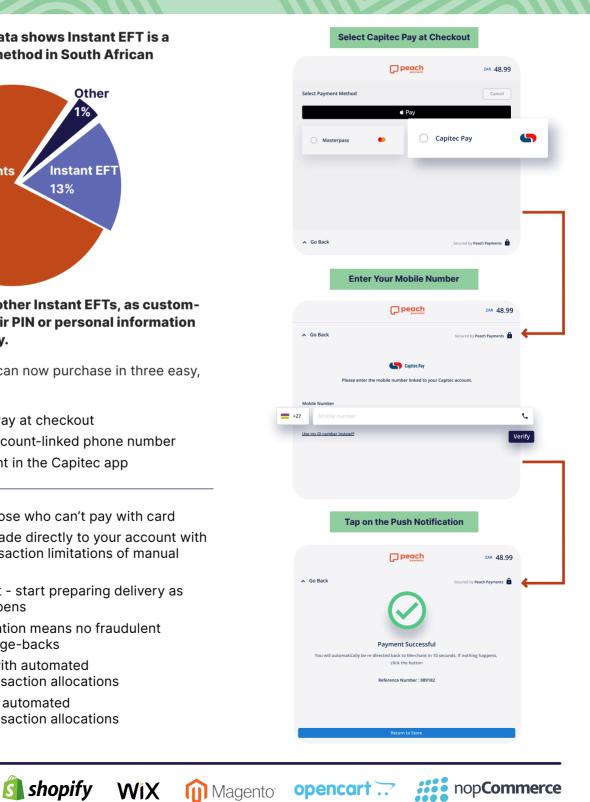

Capitec customers can now purchase in three easy, secure steps:

- 1. Select Capitec Pay at checkout
- Input Capitec account-linked phone number 2.
- 3. Approve payment in the Capitec app
- Accessible to those who can't pay with card
- Payments are made directly to your account with none of the transaction limitations of manual EFTs
- Stock doesn't sit start preparing delivery as transaction happens
- Payment verification means no fraudulent transaction charge-backs
- Reduce admin with automated payment-to-transaction allocations
- Less admin with automated payment-to-transaction allocations