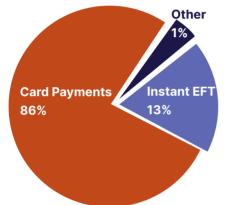

## Checkout quick-quick online with Capitec Pay

Capitec Pay

Instant EFT payments, no card required

Jpeach

Peach Payments data shows Instant EFT is a popular payment method in South African ecommerce

More secure than other Instant EFTs, as customers don't share their PIN or personal information with any third party.